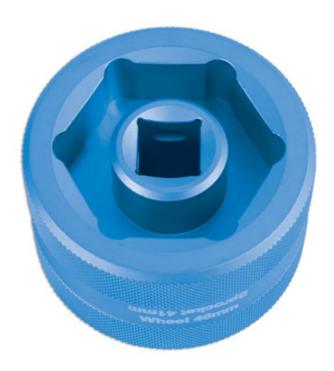

## Aluminium Rear Wheel Socket 1/2"D 41mm, 46mm

Aluminium socket, ideal for use on rear alloy wheel nuts on Ducati or Triumph models. Max. Torque 320Nm.

## **Additional Information**

- Applications: Ducati 748, 848, 916, 996, 998, Hypermotard, Multistrada, Monster 1100, S2R & S4R (both sides).
- · Plus Triumph wheel side only on all single sided swinging arm equipped bikes: Speed Triple, Sprint ST etc.
- Dual sized 41mm/46mm x 1/2"D
- · For use on alloy wheel nuts only. Manufactured from lightweight aluminium.
- For removing steel and alloy fixings that are tighter than 320Nm, please use Laser Part No. 6357.